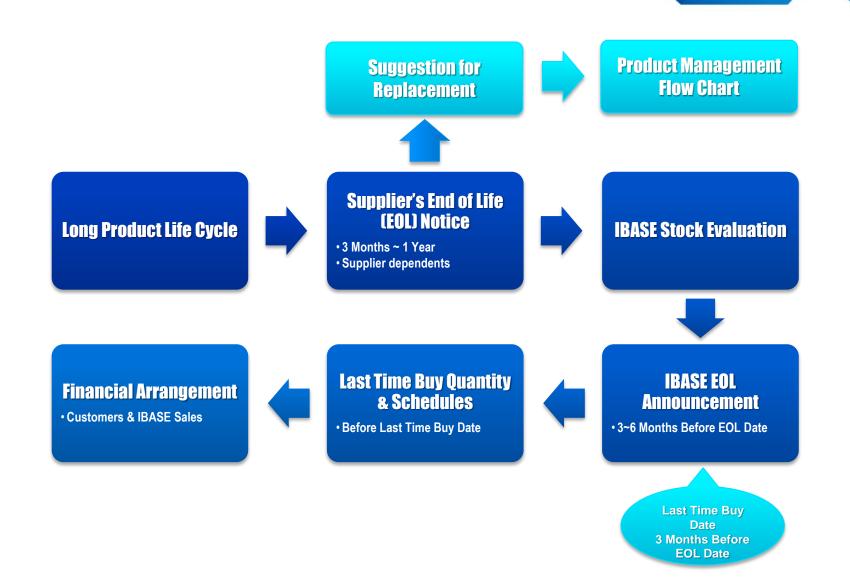

able Outdoor Panel PC



BST-1850 Multi-Touch Bedside Terminal PC

## **Digital Signage Solutions**











## **Networking Solutions**



#### **RISC Solutions**



#### **Embedded IoT Solutions**



Industrial Motherboard

Mini-ITX ATX Micro ATX



Single Board Computer

3.5" SBC 5.25" SBC



**CPU Card** 

Full-Size Half-Size Backplane



**CPU Module** 

COM Express nanoETXexpress ETX



Embedded System

Fanless System SBC System Mini-ITX System







**Internet of Things** 







## **Case Studies**



## **Digital Signage**







### **Public Kiosk**







## **Automation**







## **Transportation**







# **Product Management**

### **Custom Design Flow Chart**



### **Board Level OEM/ODM Services**



## System Level OEM/ODM Services



#### **Life Cycle Management**



## **Revision Control**



### **Extended Local Services**



### **The Best IPC Solutions**



## **IBASE Group Combined Numbers**

#### **Thousands, NTD** Net Income Revenue (Net Sales) Gross Profit Operating Expense Pre-Tax Income (Q1~Q3)\$3,000,000 \$2,789,692 \$2,756,457 \$2,670,777 \$2,429,171 \$2,500,000 \$2,141,013 \$2,000,000 \$1,519,238 \$1,500,000 \$891,844 \$866,684 \$867,201 \$1,000,000 \$753,043 \$707,819 \$592,807 \$581,010 \$549,405 \$527,267 \$497,687 \$464,820 \$500,000 \$420,383 \$342,212 \$323,057 \$317,911 \$279,436 \$261,282 \$185,973 \$295,942 \$277,791 \$267,672 \$257,573 \$223,187 \$164,735 \$-2009 2011 2012 2014 (Q1~Q3) 2010 2013