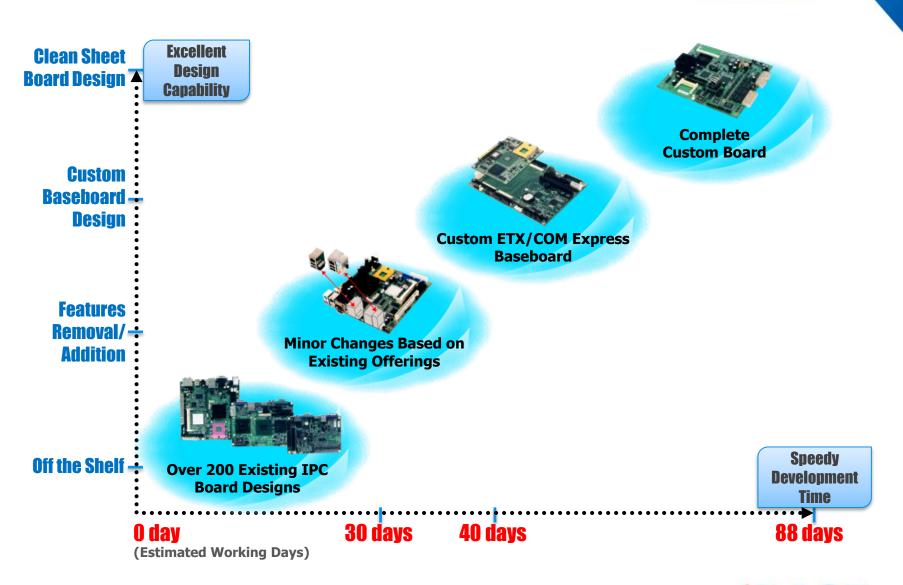

E
- •IPPC1501/1700-RE

OEM/ODM Available



IDOOH-210-IR Sunlight Readable Outdoor Panel PC



BST-1850 Multi-Touch Bedside Terminal PC

## **Digital Signage Solutions**











## **Networking Solutions**



#### **RISC Solutions**



#### **Embedded IoT Solutions**



Industrial Motherboard

Mini-ITX ATX Micro ATX



Single Board Computer

3.5" SBC 5.25" SBC



**CPU Card** 

Full-Size Half-Size Backplane



**CPU Module** 

COM Express nanoETXexpress ETX



Embedded System

Fanless System SBC System Mini-ITX System







**Internet of Things** 







## **Case Studies**



## **Digital Signage**







### **Public Kiosk**







## **Automation**







## **Transportation**







# **Product Management**

### **Custom Design Flow Chart**



### **Board Level OEM/ODM Services**



## System Level OEM/ODM Services



#### **Life Cycle Management**



## **Revision Control**



### **Extended Local Services**



### **The Best IPC Solutions**



## **IBASE Group Combined Numbers**

#### **Thousands, NTD** Net Income Revenue (Net Sales) Gross Profit Operating Expense Pre-Tax Income (Q1~Q3)\$3,000,000 \$2,789,692 \$2,756,457 \$2,670,777 \$2,429,171 \$2,500,000 \$2,141,013 \$2,000,000 \$1,519,238 \$1,500,000 \$891,844 \$866,684 \$867,201 \$1,000,000 \$753,043 \$707,819 \$592,807 \$581,010 \$549,405 \$527,267 \$497,687 \$464,820 \$500,000 \$420,383 \$342,212 \$323,057 \$317,911 \$279,436 \$261,282 \$185,973 \$295,942 \$277,791 \$267,672 \$257,573 \$223,187 \$164,735 \$-2009 2011 2012 2014 (Q1~Q3) 2010 2013