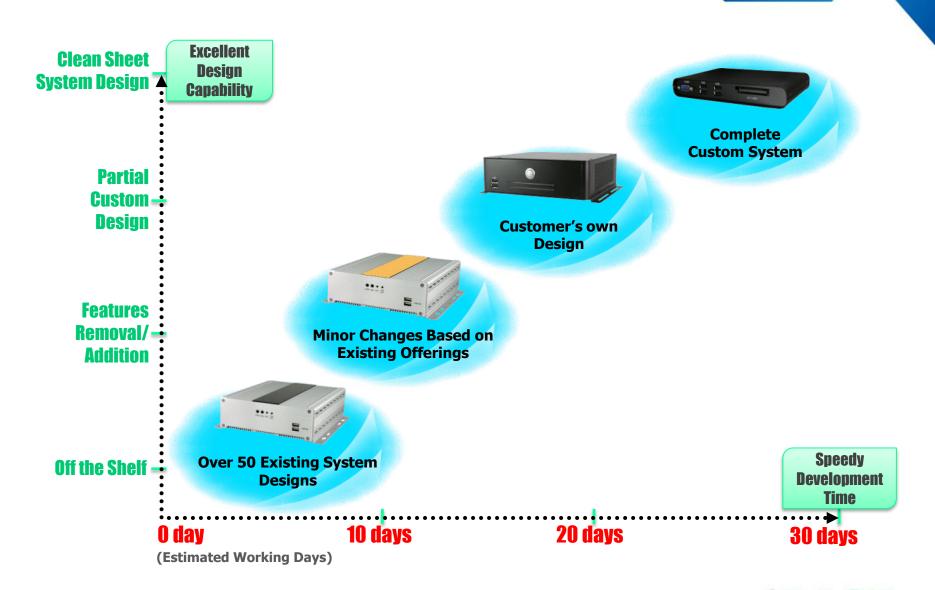

able



IDOOH-210-IR Sunlight Readable Outdoor Panel PC



BST-1850 Multi-Touch Bedside Terminal PC

## **Digital Signage Solutions**











## **Networking Solutions**



#### **RISC Solutions**



#### **Embedded IoT Solutions**



Industrial Motherboard

Mini-ITX ATX Micro ATX



Single Board Computer

3.5" SBC 5.25" SBC



**CPU Card** 

Full-Size Half-Size Backplane



**CPU Module** 

COM Express nanoETXexpress ETX



Embedded System

Fanless System SBC System Mini-ITX System







**Internet of Things** 







## **Case Studies**



## **Digital Signage**







### **Public Kiosk**







## **Automation**







## **Transportation**







# **Product Management**

### **Custom Design Flow Chart**



### **Board Level OEM/ODM Services**



## System Level OEM/ODM Services



#### **Life Cycle Management**



## **Revision Control**



### **Extended Local Services**



### **The Best IPC Solutions**



## **IBASE Group Combined Numbers**

#### **Thousands, NTD** Net Income Revenue (Net Sales) Gross Profit Operating Expense Pre-Tax Income (Q1~Q3)\$3,000,000 \$2,789,692 \$2,756,457 \$2,670,777 \$2,429,171 \$2,500,000 \$2,141,013 \$2,000,000 \$1,519,238 \$1,500,000 \$891,844 \$866,684 \$867,201 \$1,000,000 \$753,043 \$707,819 \$592,807 \$581,010 \$549,405 \$527,267 \$497,687 \$464,820 \$500,000 \$420,383 \$342,212 \$323,057 \$317,911 \$279,436 \$261,282 \$185,973 \$295,942 \$277,791 \$267,672 \$257,573 \$223,187 \$164,735 \$-2009 2011 2012 2014 (Q1~Q3) 2010 2013