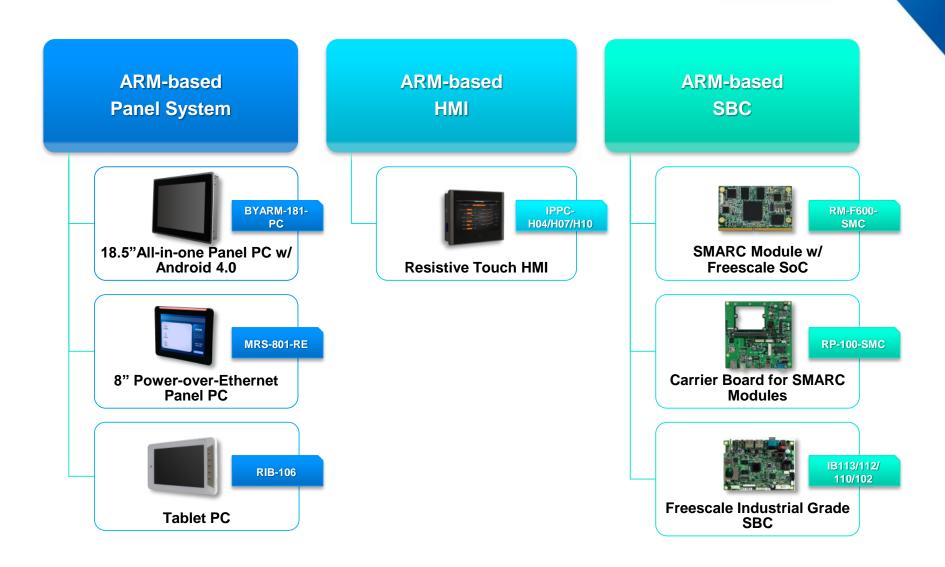

<br>✓ Network Security Appliance                               |  | Network Security Cloud Computing |

#### **Industrial Panel PC Solutions**



**INOSP Series – Stainless Steel Industrial Panel PC** 

- •INOSP-151-RE
- •INOSP-191-RE



ASTUT Series - All-in-one Panel PC w/ Riser Card Expansion

- •ASTUT-1511S-PC
- •ASTUT-1811S-PC



**BYTEM Series – Compact Panel PC** 

- •BYTEM-071-PC
- •BYTEM-101-PC
- •BYTEM-121-PC



**IPPC Series – Heavy-Duty Industrial Panel PC** 

- •IPPC-15B7/15B9/17B9/19B9-RE
- •IPPC-08A7/12A7/15A7/17A7/19A7-RE
- •IPPC-17A9/19A9-RE
- •IPPC1501/1700-RE

OEM/ODM Available



IDOOH-210-IR Sunlight Readable Outdoor Panel PC



BST-1850 Multi-Touch Bedside Terminal PC

## **Digital Signage Solutions**











## **Networking Solutions**



#### **RISC Solutions**



#### **Embedded IoT Solutions**



Industrial Motherboard

Mini-ITX ATX Micro ATX



Single Board Computer

3.5" SBC 5.25" SBC



**CPU Card** 

Full-Size Half-Size Backplane



**CPU Module** 

COM Express nanoETXexpress ETX



Embedded System

Fanless System SBC System Mini-ITX System







**Internet of Things** 







## **Case Studies**



## **Digital Signage**







### **Public Kiosk**







## **Automation**







## **Transportation**







# **Product Management**

### **Custom Design Flow Chart**



### **Board Level OEM/ODM Services**



## System Level OEM/ODM Services



#### **Life Cycle Management**



## **Revision Control**



### **Extended Local Services**



### **The Best IPC Solutions**



## **IBASE Group Combined Numbers**

#### **Thousands, NTD** Net Inco