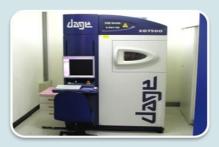

## **Advanced Manufacturing Facilities**

**At Sanchung Factory** 

HIGH SPEED PICK AND PLACE ASSEMBLER

**AOI INSPECTION** 

X-RAY

**HOT AIR REFLOW SYSTEM** 

**DIP ASSEMBLY LINE** 

**TOUCH UP LINE** 