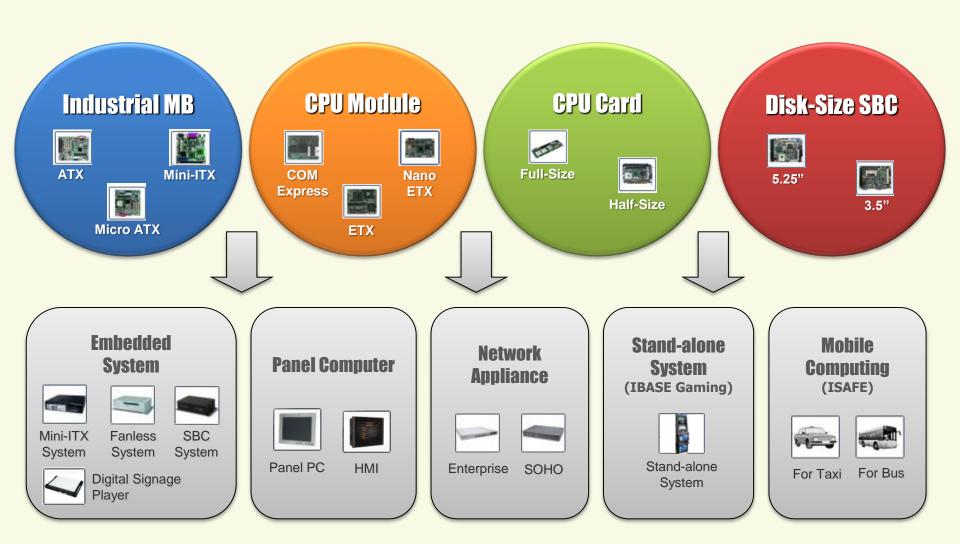

#### **Product Lineup**

- Industrial Motherboard
- Embedded and Stand-alone System
- Digital Signage Player
- Panel Computer
- Network Security Appliance
- Mobile Computing Solution (ISAFE)
- Gaming Solution (IBASE GAMING)

#### **Full Lineup Solutions**

#### **IBASE Vertical Solutions**

| Product Lineup             | Products & Services                                                                    |  | Vertical Solutions                  |
|----------------------------|----------------------------------------------------------------------------------------|--|-------------------------------------|
| Embedded<br>Products       | ✓Industrial Motherboard ✓Single Board Computer ✓CPU Card ✓CPU Module ✓Embedded Systems |  | POS/Kiosk Transportation Automation |
| Digital Signage<br>Players | ✓ Digital Signage System<br>✓ Blade Server Signage System                              |  | Digital Signage                     |
| Panel Computers            | ✓X86-Based Panel PC<br>✓RISC-Based Panel PC<br>✓HMI                                    |  | Industrial Panel PC Medical         |
| Network<br>Appliances      | ✓ Networking Motherboard<br>✓ Network Security Appliance                               |  | Networking                          |