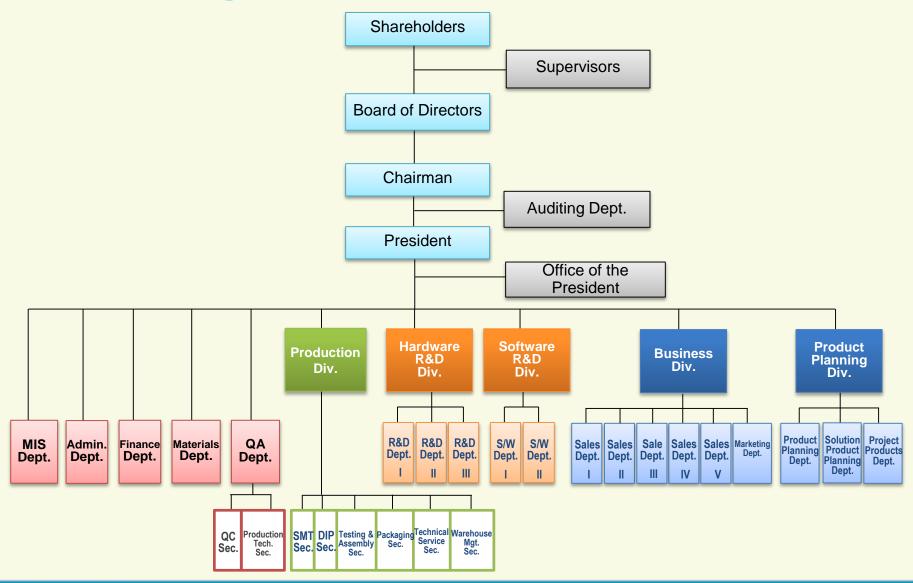

## **IBASE COMPANY PROFILE**

March 2014

#### **Company Snapshot**

#### **Founded**

• February 2000

#### **President**

• C. S. Lin

#### Capital

US\$30M

#### **Employee**

• 430 (Worldwide)

#### **Stock Quote**

• TASDAQ 8050 (Since 2003)

#### **Global Operations**

• Taiwan (HQ), USA, UK, China, Singapore

#### **Core Activities**

Design and Manufacturing Robust Industrial Computing Platforms

#### **Product Lineup**

- Industrial Motherboard
- Embedded and Stand-alone System
- Digital Signage Player
- Panel Computer
- Network Security Appliance
- Mobile Computing Solution (ISAFE)
- Gaming Solution (IBASE GAMING)





#### **IBASE Philosophy**



#### **IBASE Group**



#### **IBASE Organization Chart**



#### 2013 Sales Breakdown by Region

**IBASE Taiwan** 



#### 2013 Sales Breakdown by Application

**IBASE Taiwan** 



#### **Strategic Alliances**

**Strategic Alliance with Suppliers and Partners** 



# R&D CAPABILITIES

## **R&D Capabilities**



#### **Hardware Capabilities**



## **Software Capabilities**



#### **iSMART Technology**

iSMART is IBASE's sole technology designed to improve the environmental performance and provide smart control functions for IBASE products. It is an eco-friendly power saving and intelligent solution with the aim of reducing the carbon footprint and increasing control performance of IBASE's board and system level products.



## One Stop R&D Services



#### **R&D Manpower Allocation**



# MANUFACTURING CAPABILITIES

## **Manufacturing Strengths*