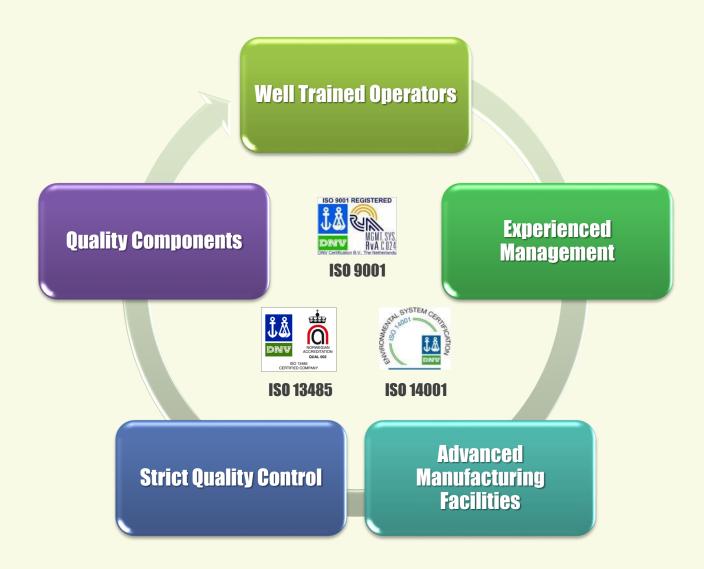

### 2013 Sales Breakdown by Region

**IBASE Taiwan** 



#### 2013 Sales Breakdown by Application

**IBASE Taiwan** 



#### **Strategic Alliances**

**Strategic Alliance with Suppliers and Partners** 



# R&D CAPABILITIES

## **R&D Capabilities**



#### **Hardware Capabilities**



## **Software Capabilities**



#### **iSMART Technology**

iSMART is IBASE's sole technology designed to improve the environmental performance and provide smart control functions for IBASE products. It is an eco-friendly power saving and intelligent solution with the aim of reducing the carbon footprint and increasing control performance of IBASE's board and system level products.



## One Stop R&D Services



#### **R&D Manpower Allocation**



# MANUFACTURING CAPABILITIES

## **Manufacturing Strengths**



## **Quality Management System**



#### **IBASE Manufacturing Site**

#### **Locations**

Sanchung, New Taipei City

Size

127,270 square-feet

**Capacity** 

**PCBA** 

45K/month, in-house 30K/month, subcontracted

70% → In-house

Flexible nufacturing

30% → Subcontracted

**Embedded System Assembly** 

20K/month, in-house 20K/month, subcontracted

**Stand-alone System Assembly** 

1K/month, in-house

Hsinchuang, New Taipei City



## **Advanced Manufacturing Facilities**

**At Sanchung Factory** 









HIGH SPEED PICK AND PLACE ASSEMBLER

**AOI INSPECTION** 

X-RAY

**HOT AIR REFLOW SYSTEM** 









**DIP ASSEMBLY LINE** 

**TOUCH UP LINE** 

**SMT LINES** 

SYSTEM DYNAMIC BURN IN LINE

## **Advanced Manufacturing Facilities**

**At Hsinchuang Factory** 









CHAMBER FOR SYST