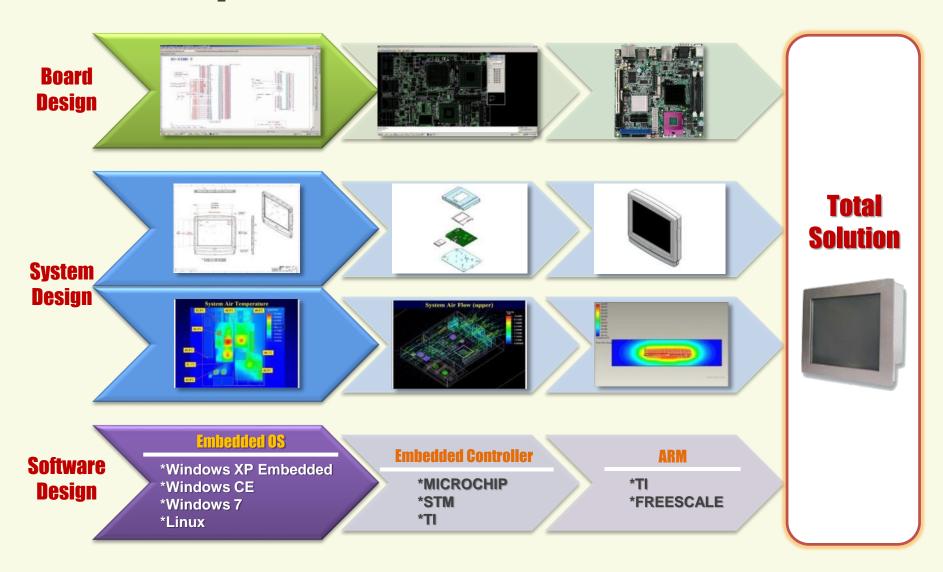

NG)





#### **IBASE Philosophy**



#### **IBASE Group**



#### **IBASE Organization Chart**



#### 2013 Sales Breakdown by Region

**IBASE Taiwan** 



#### 2013 Sales Breakdown by Application

**IBASE Taiwan** 



#### **Strategic Alliances**

**Strategic Alliance with Suppliers and Partners** 



# R&D CAPABILITIES

## **R&D Capabilities**



#### **Hardware Capabilities**



## **Software Capabilities**



#### **iSMART Technology**

iSMART is IBASE's sole technology designed to improve the environmental performance and provide smart control functions for IBASE products. It is an eco-friendly power saving and intelligent solution with the aim of reducing the carbon footprint and increasing control performance of IBASE's board and system level products.



## One Stop R&D Services



#### **R&D Manpower Allocation**



# MANUFACTURING CAPABILITIES

## **Manufacturing Strengths**



## **Quality Management System**



#### **IBASE Manufacturing Site**

#### **Locations**

Sanchung, New Taipei City

Size

127,270 square-feet

**Capacity** 

**PCBA** 

45K/month, in-house 30K/month, subcontracted

70% → In-house

Flexible nufacturing

30% → Subcontracted

**Embedded System Assembly** 

20K/month, in-house 20K/month, subcontracted

**Stand-alone System Assembly** 

1K/month, in-house

Hsinchuang, New Taipei City



## **Advanced Manufacturing Facilities**

**At Sanchung Factory** 









HIGH SPEED PICK AND PLACE ASSEMBLER

**AOI INSPECTION** 

X-RAY

**HOT AIR REFLOW SYSTEM** 









**DIP ASSEMBLY LINE** 

**TOUCH UP LINE** 

**SMT LINES** 

SYSTEM DYNAMIC BURN IN