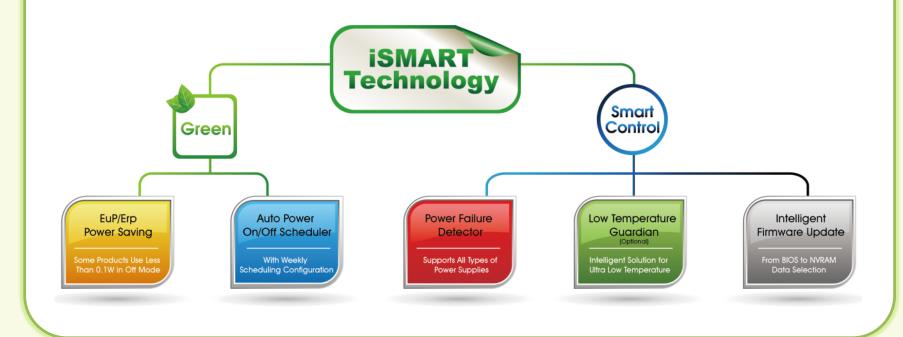

#### **iSMART Technology**

iSMART is IBASE's sole technology designed to improve the environmental performance and provide smart control functions for IBASE products. It is an eco-friendly power saving and intelligent solution with the aim of reducing the carbon footprint and increasing control performance of IBASE's board and system level products.